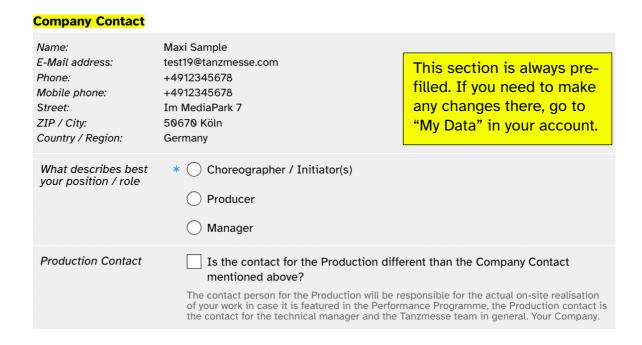

All fields marked with a blue star \* are mandatory.

The next section is the same for all proposal formats

Then you choose the format you would like to apply for:

| Your Application |                 |
|------------------|-----------------|
| Application for  | * • Performance |
|                  | On Stage        |
|                  | O Public Space  |
|                  | ○ Digital       |
|                  | Open Studio     |
|                  | ◯ Insight       |
|                  |                 |